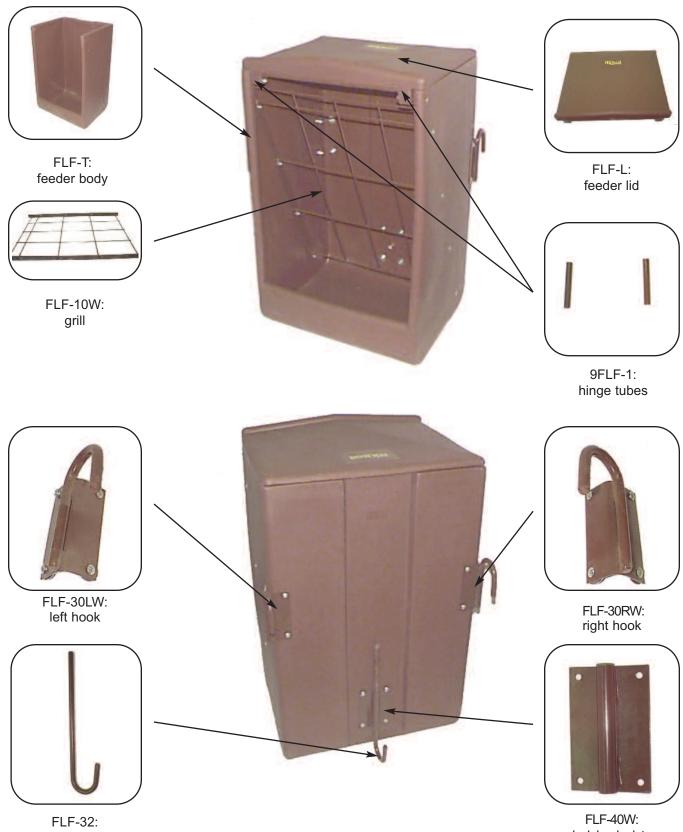

# **Fence Feeder**





Lid



Mounting brackets

### **Specifications**



Grill

- Dimensions:
- Material:
- Weight (in pounds):
- Warranty:

24" wide x 20" deep x 41" highHeavy steel grillRotational molded virgin polymer with UV inhibitors433 years

Some assembly required

## **Highlighted Features & Advantages**

- Mounts to tubing or lumber up to 2" diameter
- · Can be mounted at various heights
- Top opening lid for protection from rain
- Square sloped steel grill reduces waste
- Third hook on bottom secures feeder to fence
- Smooth corners, no sharp edges
- Lid is hinged to enable safe feeding from outside of pens

### **Suggested Applications**

- For feeding hay and grain to horses and exotic livestock
- Vet clinics and research stations

# **Fence Feeder**

Parts List



lock hook

lock hook plate