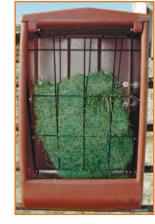

### **Specifications**

Grill

- Dimensions:
- Material:
- Weight (in pounds):
- Warranty:

24" wide x 20" deep x 41" highHeavy steel grillRotational molded virgin polymer with UV inhibitors433 years

Some assembly required

## **Highlighted Features & Advantages**

- Mounts to tubing or lumber up to 2" diameter
- · Can be mounted at various heights
- Top opening lid for protection from rain
- Square sloped steel grill reduces waste
- Third hook on bottom secures feeder to fence
- Smooth corners, no sharp edges
- Lid is hinged to enable safe feeding from outside of pens