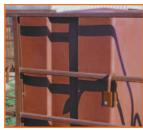

# **Fence Feeder**





Lid



Mounting brackets

### **Specifications**



Grill

- Dimensions:
- Material:
- Weight (in pounds):
- Warranty:

24" wide x 20" deep x 41" highHeavy steel grillRotational molded virgin polymer with UV inhibitors433 years

Some assembly required

## **Highlighted Features & Advantages**

- Mounts to tubing or lumber up to 2" diameter
- · Can be mounted at various heights
- Top opening lid for protection from rain
- Square sloped steel grill reduces waste
- Third hook on bottom secures feeder to fence
- Smooth corners, no sharp edges
- Lid is hinged to enable safe feeding from outside of pens

### **Suggested Applications**

- For feeding hay and grain to horses and exotic livestock
- Vet clinics and research stations

# **Fence Feeder**

Parts List



lock hook

lock hook plate