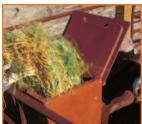

## **Highlighted Features & Advantages**

- Mounts to tubing or lumber up to 2" diameter
- · Can be mounted at various heights
- Top opening lid for protection from rain
- Square sloped steel grill reduces waste
- Third hook on bottom secures feeder to fence
- Smooth corners, no sharp edges
- Lid is hinged to enable safe feeding from outside of pens