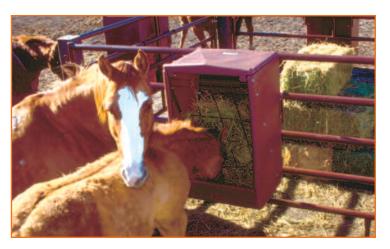

## **Highlighted Features & Advantages**

- Mounts to tubing or lumber up to 2" diameter
- · Can be mounted at various heights
- Top opening lid for protection from rain
- Square sloped steel grill reduces waste
- Third hook on bottom secures feeder to fence
- Smooth corners, no sharp edges
- Lid is hinged to enable safe feeding from outside of pens

### **Suggested Applications**

- For feeding hay and grain to horses and exotic livestock
- Vet clinics and research stations